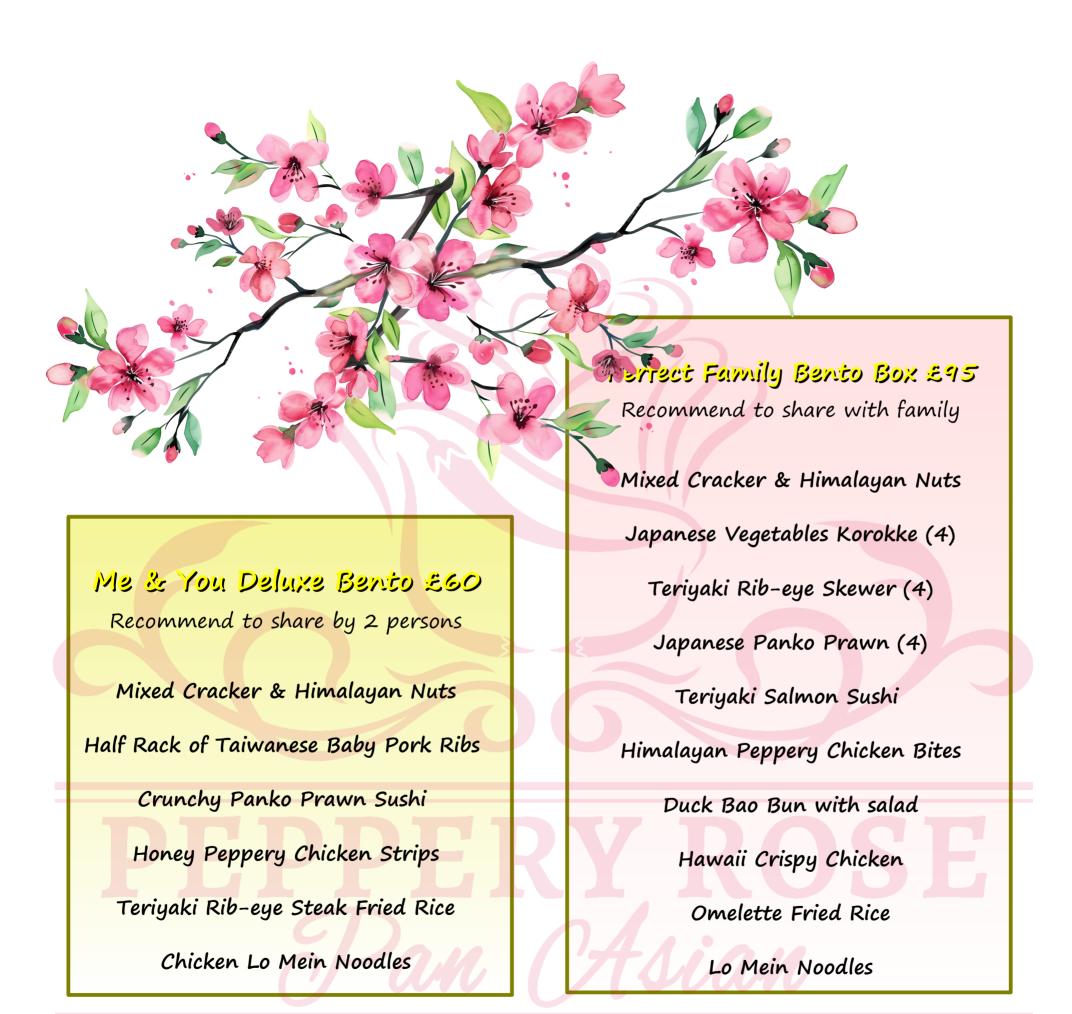

Rose

## Allergy Notice

Whilst all reasonable steps will be taken to avoid the unintentional presence of allergens, we cannot guarantee that any products are 100% free from allergens, owing to possible cross contamination. Fish and poultry dishes may contain bones and/or shell.

Please always inform your server of any allergies or intolerances before placing your order.

Allergen:

MK-Milk C-Celery G - Gluten M - Mustard CR - Crustaceans
N - Nuts F - Fish P - Peanuts S - Soya MO - Molluscs E - Eggs

L - Lupin SS - Sesame seed SD - Sulphur Dioxide

Every meal is freshly cooked to order with the finest ingredients. Our Fillet & Rib-eye Steak are top quality Aberbeen Angus. Our Pork ribs are baby Ribs & chicken is 100% fresh chicken fillet. Our fish and vegetables are freshly prepared too.



#### SNACKS

Crispy Kale Crisps £6.00 V
Salted and seasoned Kale

## APPETISERS-Poultry

Teriyaki Rib-eye Steak Skewers £12.00 Skewered & grilled in Teriyaki Sauce-G S SS

Have a Cracker

Thai and Vietnamese cracker Served with sweet chilli sauce -CR G Mk N P S SS Korean Crispy Chicken

£9.80

Crispy fried Chicken bite glazed with hot peppery rose Gochujang -E G M SS

Himalayan Cashew Nuts & Walnuts £6.50 V

Signature Himalayan seasoning -C M N SS Taiwanese Baby Pork Ribs

£11.50

1/2 rack of baby ribs, slow cooked & tender glazed in our secret sweet marinate-G S SS

Home-made Kimchi

£6.00 V

£5.00

Korean Pickled cabbage

-CREFGMKMSSS

Korean Beef Ribs in Bone

£11.80

Marinated, grilled & glazed in classic Korean BBQ sauce-G S SS

## HIMALAYAN SALT AND PEPPERY

Our Signature seasoning